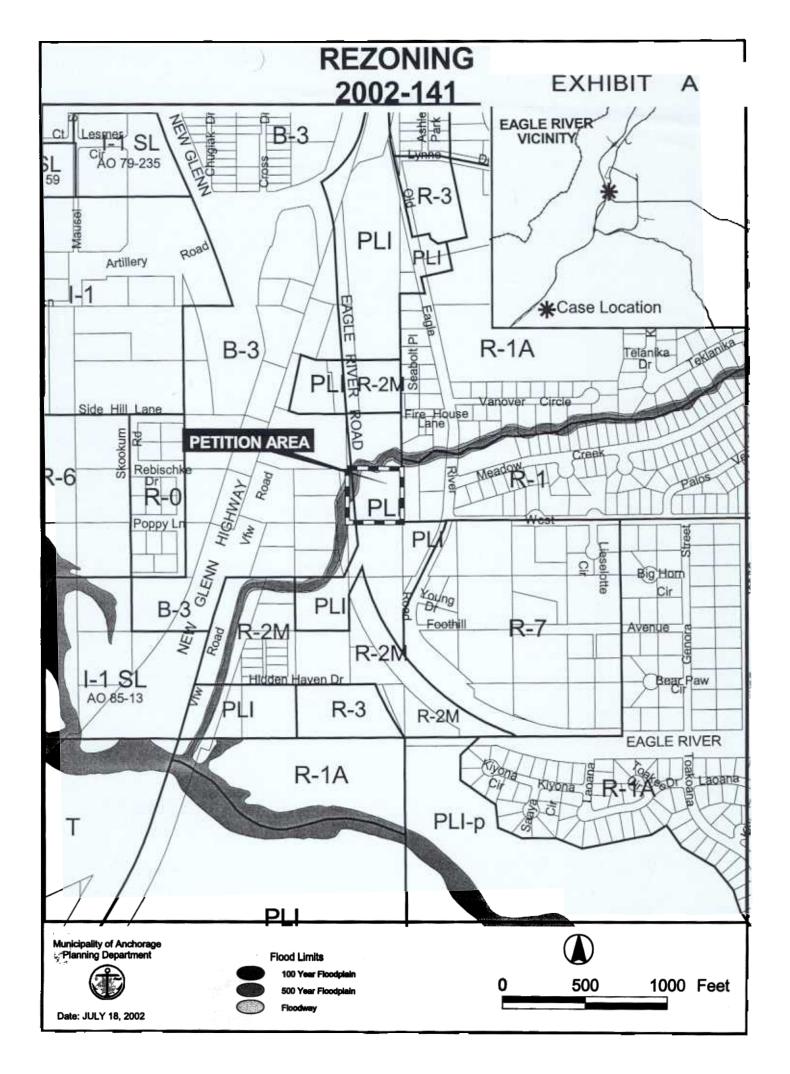

2 3 4

AN ORDINANCE AMENDING THE ZONING MAP AND PROVIDING FOR THE REZONING OF APPROXIMATELY 2.19 ACRES FROM PLI (PUBLIC LANDS AND INSTITUTIONS DISTRICT) TO R-1 (ONE-FAMILY DISTRICT) FOR BLM LOT 46, SECTION 11, TOWNSHIP 14 NORTH, RANGE 2 WEST, S.M., ALASKA; GENERALLY LOCATED AT 10500 OLD EAGLE RIVER ROAD.

(Eagle River Community Council) (Planning and Zoning Commission Case 2002-141)

### THE ANCHORAGE ASSEMBLY ORDAINS

Section 1. The zoning map shall be amended by designating the following described property as R-1 (One-Family District) zone:

BLM Lot 46, Section 11, Township 14 North, Range 2 West, S.M., Alaska; consisting of 2.19 acres, as shown on exhibit A attached (Planning and Zoning Commission Case 2002-141).